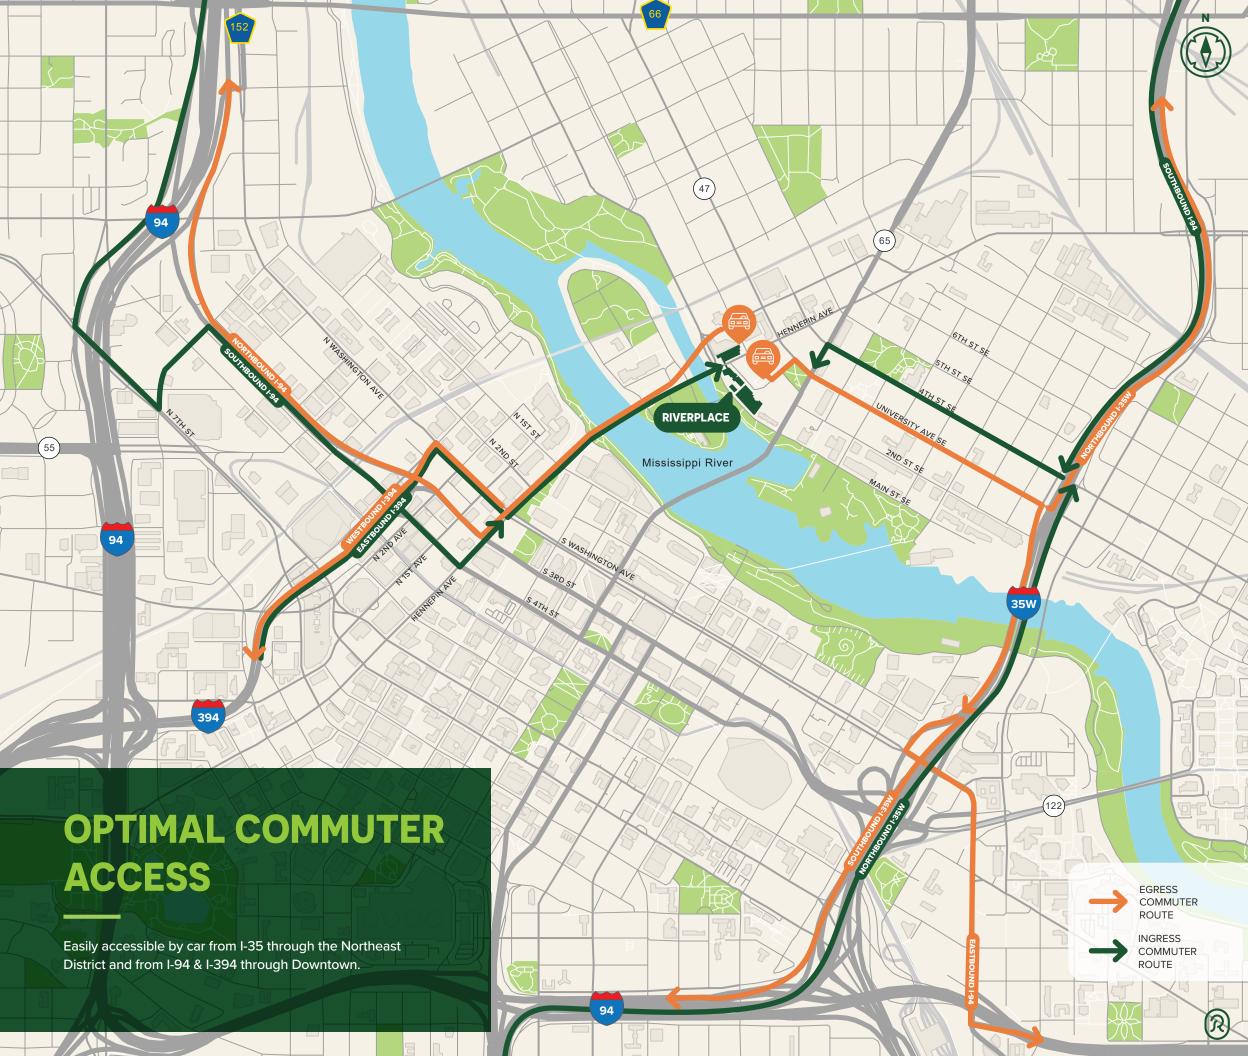

The Northeast community has been growing, with over 3,000 apartment units that have been recently delivered or are under construction.

Employees, residents, and visitors alike can enjoy efficient access to the CBD and freeways, and best-in-market parking options within the neighborhood.