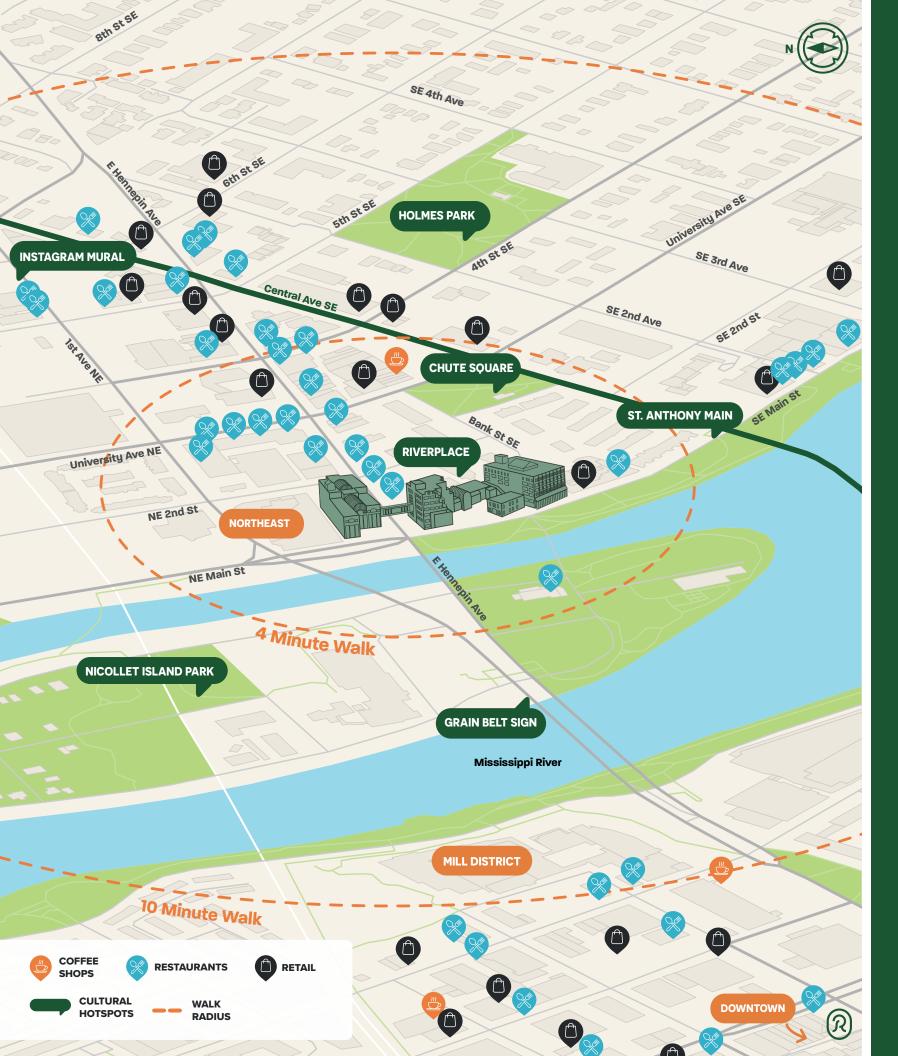

The Northeast boasts a rich, walkable amenity base featuring abundant art galleries, local brewpubs and restaurants, and convenience retail, as well as access to the riverfront, bike trails, and parks - all creating an urban oasis on the east bank of the Mississippi River.

The Northeast community has been growing, with over 3,000 apartment units that have been recently delivered or are under construction.

Employees, residents, and visitors alike can enjoy efficient access to the CBD and freeways, and best-in-market parking options within the neighborhood.

# FIND YOUR SCENE

WITHIN .4 MILES OF RIVERPLACE

49 RESTAURANTS

02 COFFEE SHOPS

08 RETAIL