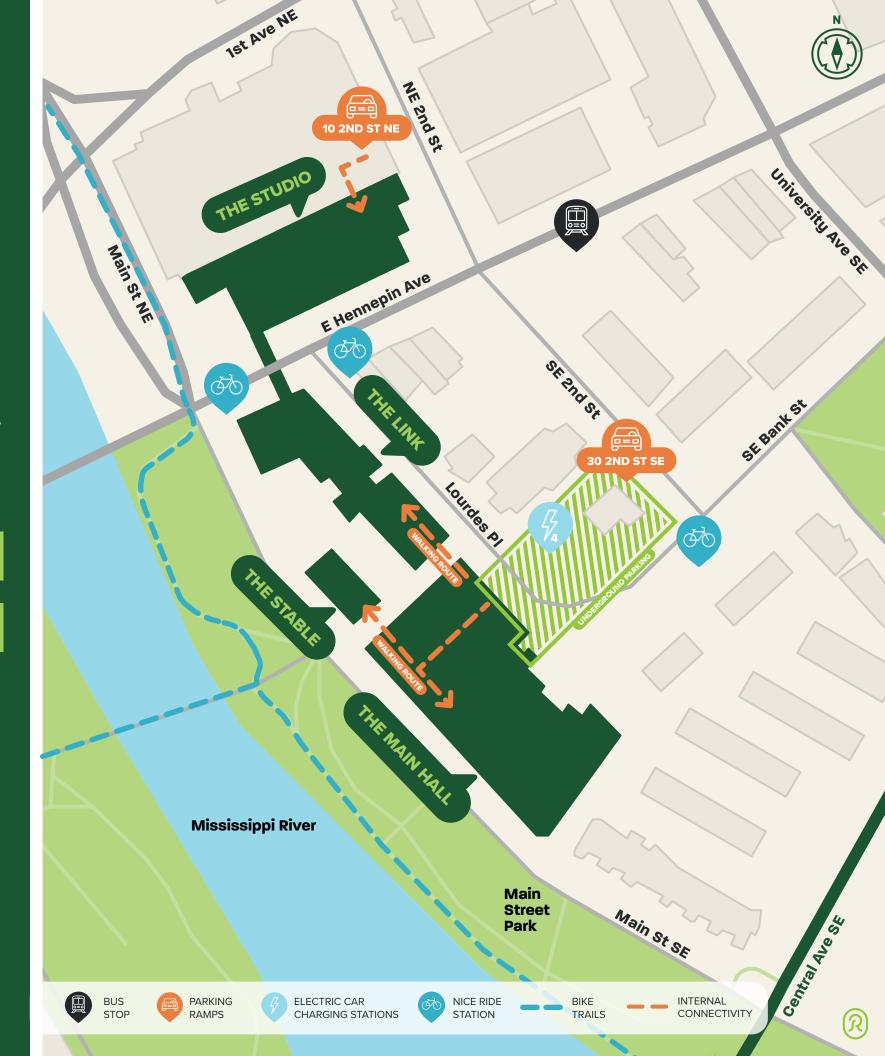

# PRIME TRANSIT & PARKING OPTIONS

91 Walk Score.

Connected to six different large bus routes.

The closest bus stop goes to Southtown, Edina,
University of Minnesota, Uptown, Northtown, St.
Paul and Downtown Minneapolis.

97 Bike Score. Connected to the 51 mile Grand Rounds bike loop. No bike, no problem! We have Riverplace branded bikes on site, as well as two Nice Ride bike stations.

## **SE Parking Garage**

30 SE 2nd Street @ The Main Hall

450 PARKING SPOTS

## **NE Parking Garage**

10 NE 2nd Street @ The Studio

222
PARKING SPOTS